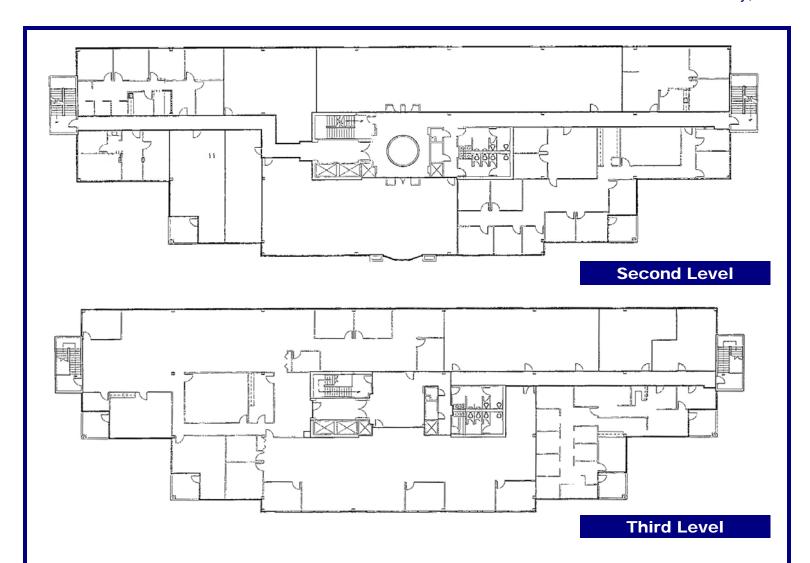

#### **Available Space**

| Suite | <b>Available</b> |
|-------|------------------|
| #105  | 2,215 SF         |
| #110  | 1,315 SF         |
| #231  | 1,762 SF         |
| #255  | 800 SF           |
| #271  | 1,236 SF         |
| #351  | 8,766 SF         |
| #371  | 1,229 SF         |
| #391  | 2,639 SF         |