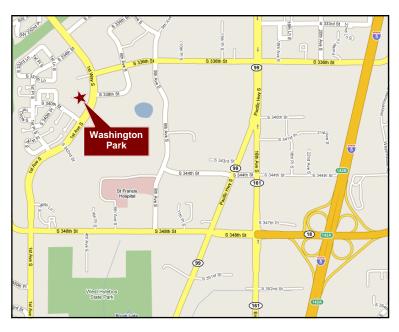

# **WASHINGTON PARK**

33801 - 1st Way South — Federal Way, WA

## **WASHINGTON PARK**

33801 - 1st Way South Federal Way, WA